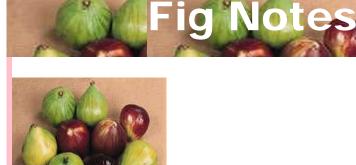

## **Fig trees**

**Mrs Williams -** Early producer, sweet amber to red flesh, dark amber skin.

**Brunswick -** Early producer green skin,light amber flesh, heavy producer

**Brown Turkey** -Late producer, green to dark brown skin, light amber flesh, heavy producer.

San pedro - Mid season, large round sweet pink flesh.

**Black beauty -** Early producer, Dark medium size fruit, a sugar fig good for eating or processing.

Cape White - Small sweet flesh with green skin and cream flesh.

**French Sugar -** Long season, large fruit, green skin and succulent pale pink flesh, sweet flavour.

Return to the Fruit page