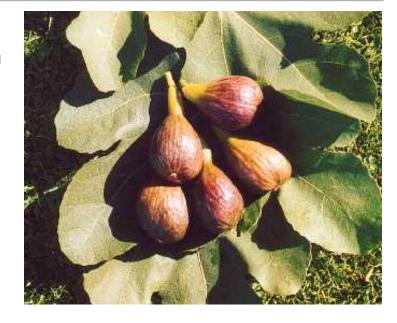

Keepers Nursery in 'BBC Gardens Illustrated' magazine Fig

Ficus carica Brown Turkey Fig

Print this page

<<< Previous Next >>>

Availability: **Available** click for details

Brown Turkey is a large brown pear shaped fruit with rich sweet red flesh. The most popular and successful fig for outdoor cultivation in the UK.

Use: Dessert
Season of Use: Aug-Sep
Self-fertility: Self Fertile

Choosing the right fruit trees | Rootstocks | Tree forms | Online ordering | Telephone and mail orders | Contact us Delivery of orders | Delivery charges | Terms and Conditions | Privacy policy | Security | About Keepers Nursery